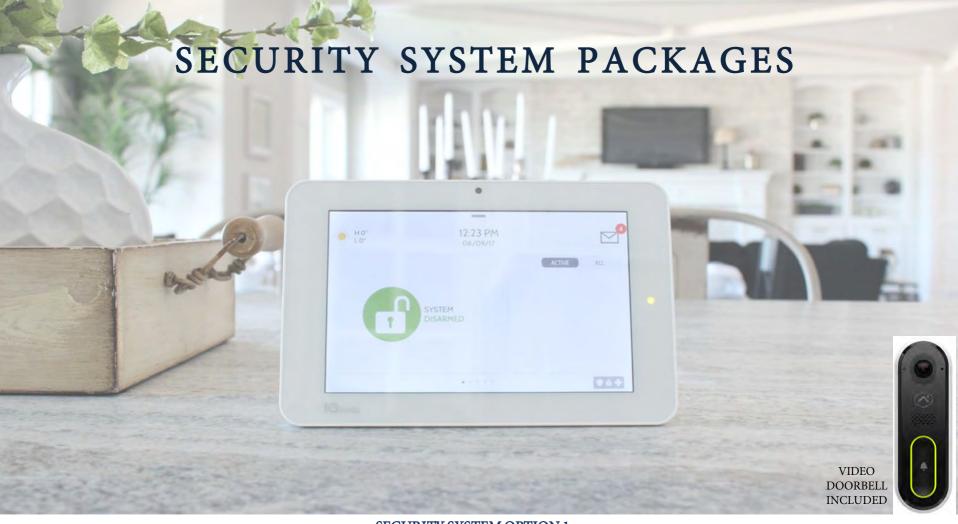

### **SECURITY SYSTEM OPTION 1:**

WIRELESS QOLSYS SECURITY SYSTEM. PACKAGE TO INCLUDE THE FOLLOWING DEVICES:
4 WIRELESS DOOR CONTACTS, 1 WIRELESS TOUCHSCREEN KEYPAD, 1 WIRELESS MOTION DETECTOR, 1 WIRELESS FIREFIGHTER,
1 ALARM.COM VIDEO DOORBELL. \$99 INSTALLED. REQUIRES 60 MONTH AGREEMENT AT \$49.95 / MONTH