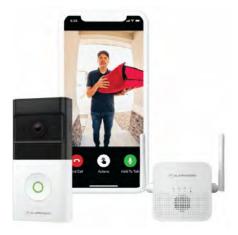

### **SECURITY SYSTEM OPTION 1:**

WIRELESS QOLSYS SECURITY SYSTEM. PACKAGE TO INCLUDE THE FOLLOWING DEVICES:
4 WIRELESS DOOR CONTACTS, 1 WIRELESS TOUCHSCREEN KEYPAD, 1 WIRELESS MOTION DETECTOR, 1 WIRELESS FIREFIGHTER,
1 ALARM.COM VIDEO DOORBELL. \$99 INSTALLED. REQUIRES 60 MONTH AGREEMENT AT \$49.95 / MONTH

### **SECURITY SYSTEM OPTION 2:**

WIRELESS QOLSYS SECURITY SYSTEM. PACKAGE TO INCLUDE THE FOLLOWING DEVICES:
4 WIRELESS DOOR CONTACTS. 1 WIRELESS TOUCHSCREEN KEYPAD. 2 WIRELESS MOTION DETECTOR. 1 WIRELESS FIREFIGHTER.
1 WIRELESS WATER SENSOR. 1 ALARM.COM 770 VIDEO DOORBELL. 1 EXTERIOR WIRELESS ALARM.COM CAMERA.
\$499 INSTALLED. REQUIRES 60 MONTH AGREEMENT AT \$64.95 / MONTH