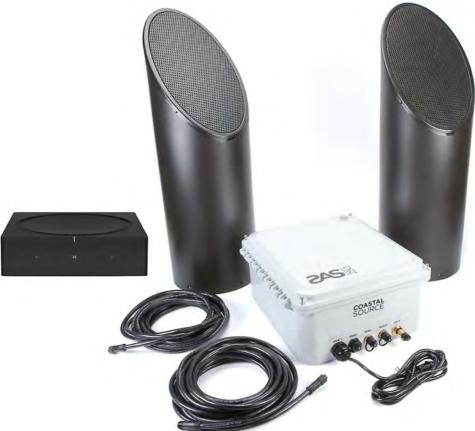

# Coastal Source/Sonos Outdoor System

Outdoor sound system with Sonos Amp, two 8.0 2-Way Mini Ellipse Bollard speakers, cabling, and Coastal Source weatherproof enclosure.

Create an outdoor zone for your whole-home Sonos system.

Package includes Sonos Amp, weatherproof enclosure, two 8.0 2-Way Mini Ellipse Bollard speakers, 1 pair Coastal Source 25' cables with "dust tight" waterproof couplings. Simply mount the enclosure beside an electrical outlet, plug in the speaker cables, hook up the amp and listen!

\$3199.00 equipment package only.

\$950.00 basic delivery and hook up (speaker wires not buried in ground)

STRONG RELIABLE WIFI SIGNAL MUST BE AVAILABLE IN THE LOCATION OF THE ENCLOSURE AND SONOS AMPLIFIER