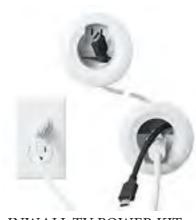

# TV installation on Stone or Brick Fireplace \$600 LABOR PLUS MOUNT

INWALL TV POWER KIT \$349.00