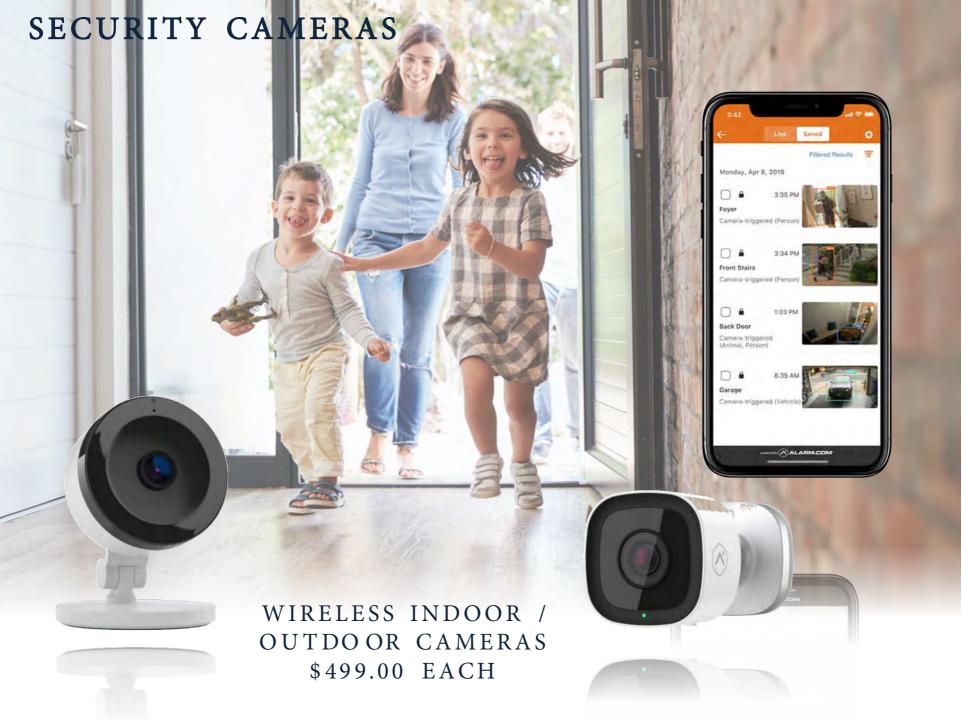

### **SECURITY SYSTEM OPTION 2:**

WIRELESS QOLSYS SECURITY SYSTEM. PACKAGE TO INCLUDE THE FOLLOWING DEVICES:
4 WIRELESS DOOR CONTACTS. 1 WIRELESS TOUCHSCREEN KEYPAD. 2 WIRELESS MOTION DETECTOR. 1 WIRELESS FIREFIGHTER.
1 WIRELESS WATER SENSOR. 1 ALARM.COM 770 VIDEO DOORBELL. 1 EXTERIOR WIRELESS ALARM.COM CAMERA.
\$499 INSTALLED. REQUIRES 60 MONTH AGREEMENT AT \$64.95 / MONTH

# HOME AUTOMATION OPTIONS

6 PACK JASCO ZWAVE DIMMERS CONTROL FROM YOUR ADC APP. TOGGLE OR PADDLE SWITCH AVAILABLE \$1495.00

ALARM.COM VDB780 WIRELESS VIDEO DOOR BELL WITH WIRELESS CHIME MODULE. NO WIRES NEEDED. BATTERY POWERED \$599.00