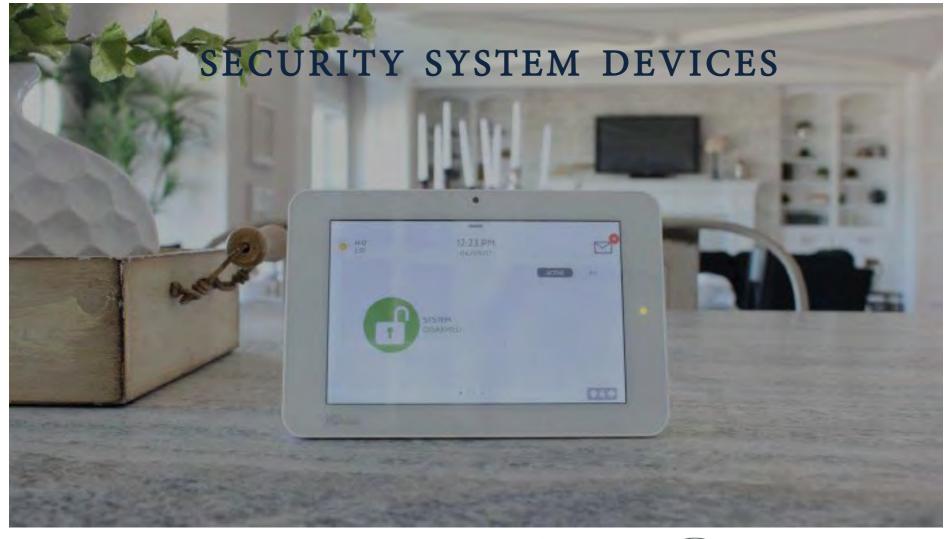

### **SECURITY SYSTEM OPTION 2:**

WIRELESS QOLSYS SECURITY SYSTEM. PACKAGE TO INCLUDE THE FOLLOWING DEVICES:
4 WIRELESS DOOR CONTACTS. 1 WIRELESS TOUCHSCREEN KEYPAD. 2 WIRELESS MOTION DETECTOR. 1 WIRELESS FIREFIGHTER.
1 WIRELESS WATER SENSOR. 1 ALARM.COM 770 VIDEO DOORBELL. 1 EXTERIOR WIRELESS ALARM.COM CAMERA.
\$499 INSTALLED. REQUIRES 60 MONTH AGREEMENT AT \$64.95 / MONTH