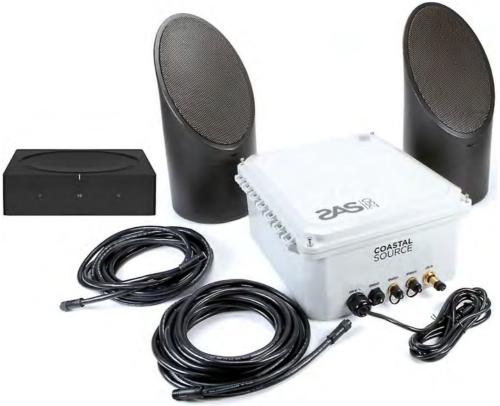

# Coastal Source/Sonos Outdoor System

Outdoor sound system with Sonos Amp, two 8.0 2-Way Mini Ellipse Bollard speakers, cabling, and Coastal Source weatherproof enclosure.

Create an outdoor zone for your whole-home Sonos system.

Package includes Sonos Amp, weatherproof enclosure, two 8.0 2-Way Mini Ellipse Bollard speakers, 1 pair Coastal Source 25' cables with "dust tight" waterproof couplings. Simply mount the enclosure beside an electrical outlet, plug in the speaker cables, hook up the amp and listen!

\$3199.00 equipment package only.

\$950.00 basic delivery and hook up (speaker wires not buried in ground)

STRONG RELIABLE WIFI SIGNAL MUST BE AVAILABLE IN THE LOCATION OF THE ENCLOSURE AND SONOS AMPLIFIER