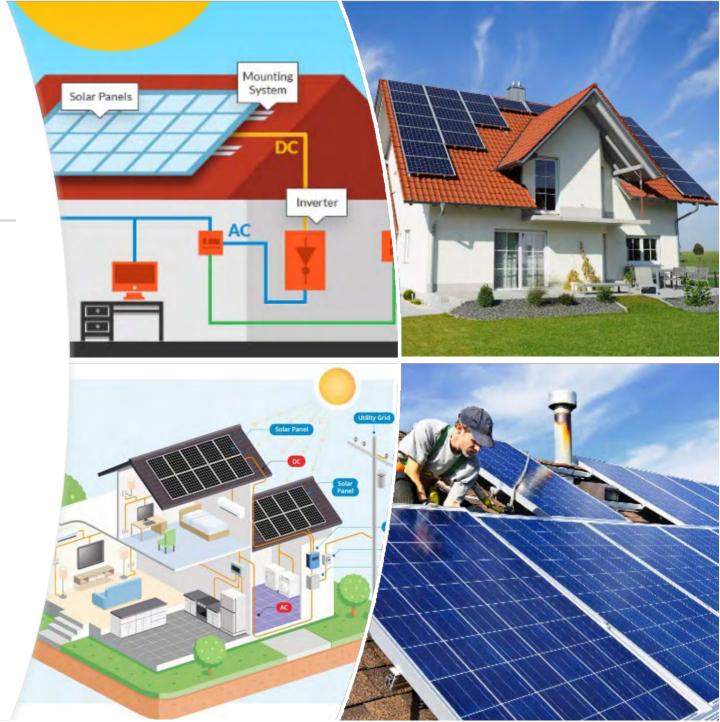

# SOLAR PANEL ENERGY SOLUTIONS

Have you ever wondered if you could save money on your current electric bill by adding solar panels to the rooftop of your home?

Allow one of our experienced consultants to visit your home and help make this decision with you. Our state of the art software uses the satellite image and location of your home, along with your current electric bill, to show you exactly what it would cost you on a monthly basis to switch to solar. It's as easy as that.

We provide you with a same day quote and the image of the solar panels, as they would be arranged on your home.

Combining your new solar system with our alarm.com app allows real time usage information right on your phone!