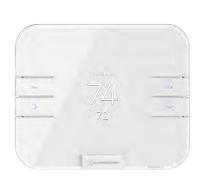

STEM OPTION 2:**

WIRELESS QOLSYS SECURITY SYSTEM. PACKAGE TO INCLUDE THE FOLLOWING DEVICES:
4 WIRELESS DOOR CONTACTS. 1 WIRELESS TOUCHSCREEN KEYPAD. 2 WIRELESS MOTION DETECTOR. 1 WIRELESS FIREFIGHTER.
1 WIRELESS WATER SENSOR. 1 ALARM.COM 770 VIDEO DOORBELL. 1 EXTERIOR WIRELESS ALARM.COM CAMERA.
\$499 INSTALLED. REQUIRES 60 MONTH AGREEMENT AT \$64.95 / MONTH





IMAGE SENSOR \$250.00



MOTION SENSOR \$195.00



WINDOW CONTACT \$69.00



HEAT SENSOR \$195.00



GLASSBREAK DETECTOR \$195.00



WATER SENSOR \$195.00

# HOME AUTOMATION OPTIONS



6 PACK JASCO ZWAVE DIMMERS CONTROL FROM YOUR ADC APP. TOGGLE OR PADDLE SWITCH AVAILABLE \$1495.00



ALARM.COM VDB780 WIRELESS VIDEO DOOR BELL WITH WIRELESS CHIME MODULE. NO WIRES NEEDED. BATTERY POWERED \$599.00



JASCO PLUG LAMP DIMMER \$195.00



ALARM.COM Z-WAVE SMART THERMOSTAT \$399.00

# WATER MAIN VALVE SHUT OFF PACKAGE





INCLUDES QOLSYS IQ
WATER SHUT OFF MOTOR,
3 WATER SENSORS,
INSTALLATION, AND
PROGRAMMING.
AUTOMATICALLY SHUTS
OFF THE MAINWATER
VALVETO YOUR HOUSE
WHEN WATER IS DETECTED
AT ANY OF THE WATER
SENSOR LOCATIONS.
REQUIRES ACTIVE
ALARM.COM ACCOUNT.

ELECTRICAL OUTLET MUST BE ADDED, THROUGH YOUR BUILDER, AT THE MAIN WATER VALVE.

\$995.00





# FLAT PANEL TV INSTALLATIONS

TV LOCATION MUST HAVE ALL PREWIRING IN PLACE FOR ELECTRICAL, CABLE, DATA OR HDMI.



TVInstallation on Drywall Fireplace \$450.00 LABOR (PLUS MOUNT)



DON'T HAVE A TV? WE CAN SELL YOU THE TV YOU NEED! TRINITY IS A FULL LINE SAMSUNG DEALER. ASK YOUR SALES REP FOR DETAILS!



TVInstallation on Standard Wall (Drywall) (Up to 55") \$250.00 LABOR