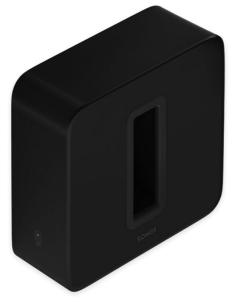

### TV MOUNTS AND SOUNDBARS

SONOS ARC SOUNDBAR: \$899.00 SONOS ARC MOUNT: \$79.00 SONOS BEAM SOUNBAR: \$499.00 SONOS BEAM MOUNT: \$49.00 SONOS SUB WOOFER: \$749.00 SOUNDBAR INSTALLATION: \$190 SUB INSTALLATION: \$95