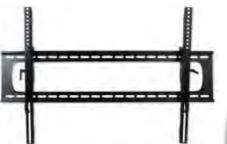

MEDIUM FLAT/TILT TV MOUNT: \$149 LARGE FLAT/TILT TV MOUNT: \$189 X-LARGE FLAT/TILT TV MOUNT: \$249