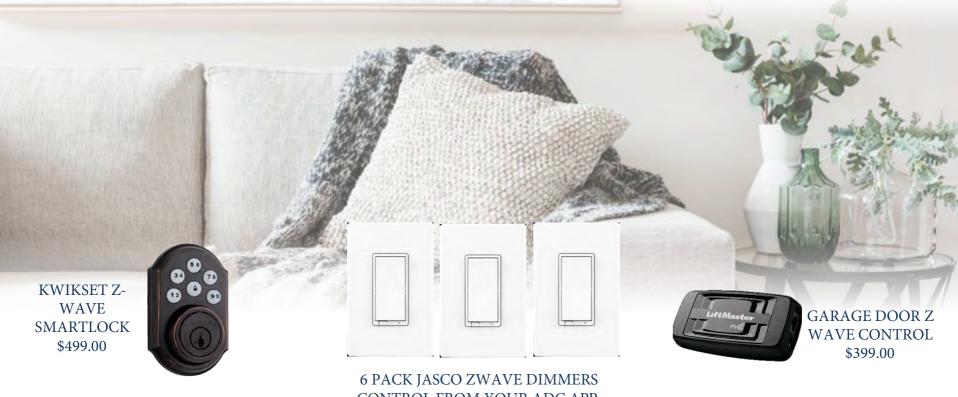

# HOME AUTOMATION OPTIONS

6 PACK JASCO ZWAVE DIMMERS CONTROL FROM YOUR ADC APP. TOGGLE OR PADDLE SWITCH AVAILABLE \$1495.00

ALARM.COM VDB780 WIRELESS VIDEO DOOR BELL WITH WIRELESS CHIME MODULE. NO WIRES NEEDED. BATTERY POWERED \$599.00

JASCO PLUG LAMP DIMMER \$195.00

ALARM.COM Z-WAVE SMART THERMOSTAT \$399.00